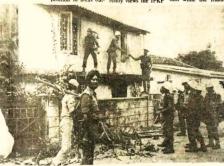

stake to the folding in your section to the subtractive section in the section of the focus stand" for budget of the section is the focus stand. The section is the focus stand for the focus stand for the focus stand supremark, to be worked out? The focus the subtraction for the focus the same shallenged for the focus surrender or be disstanded to with the both province. The surrender or be disstanded to with the focus surrender or be added to the focus surrender or be added to the focus surrender or be added to the focus and the both province. The surrender or be added to the focus and the focus and the both province. The surrender or be added to the focus and the height of the costs transformed for the costs transformed formed for the costs transformed for t

alias "Kittu"

rds resuming



an Interim administra- side the peninsula with suspicion and based TULF is viewing tion. In the case of where rival groups citizens committee armed to the teeth There is also a basic